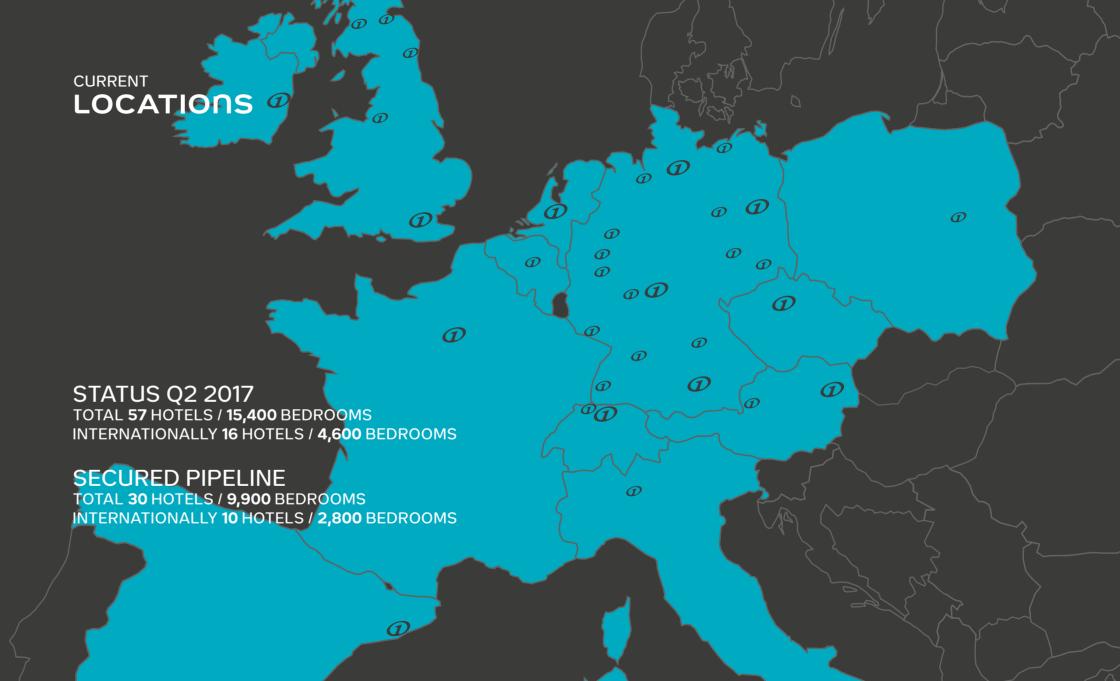

#### **FACTS & FIGURES**

At the end of Q2/2017 Motel One had 57 hotels with more than 15,400 bedrooms of which 16 hotels with 4,600 bedrooms are located outside of Germany. Motel One has successfully established its brand in major European cities inclunding London, Berlin, Amsterdam, Prague, Vienna and Zurich. Over the next two years Motel One will open hotels in other top destinations inclunding Paris, Barcelona and Warsaw.

A secured pipeline of 30 hotels with more than 9,900 bedrooms will see Motel One operating 87 hotels with 25,300 bedroms in 11 countries by 2020.