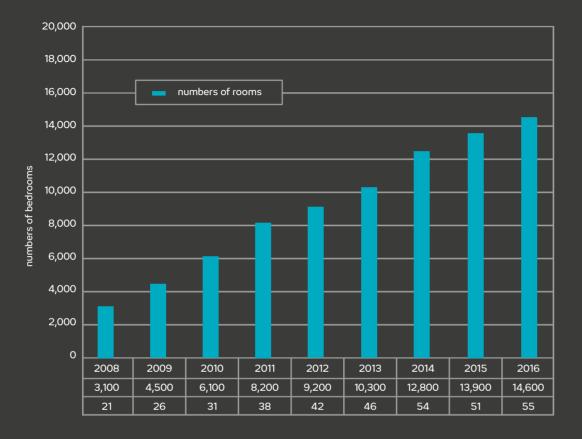

#### **FACTS & FIGURES**

At the end of Q2/2017 Motel One had 57 hotels with more than 15,400 bedrooms of which 16 hotels with 4,600 bedrooms are located outside of Germany. Motel One has successfully established its brand in major European cities inclunding London, Berlin, Amsterdam, Prague, Vienna and Zurich. Over the next two years Motel One will open hotels in other top destinations inclunding Paris, Barcelona and Warsaw.

A secured pipeline of 30 hotels with more than 9,900 bedrooms will see Motel One operating 87 hotels with 25,300 bedroms in 11 countries by 2020.