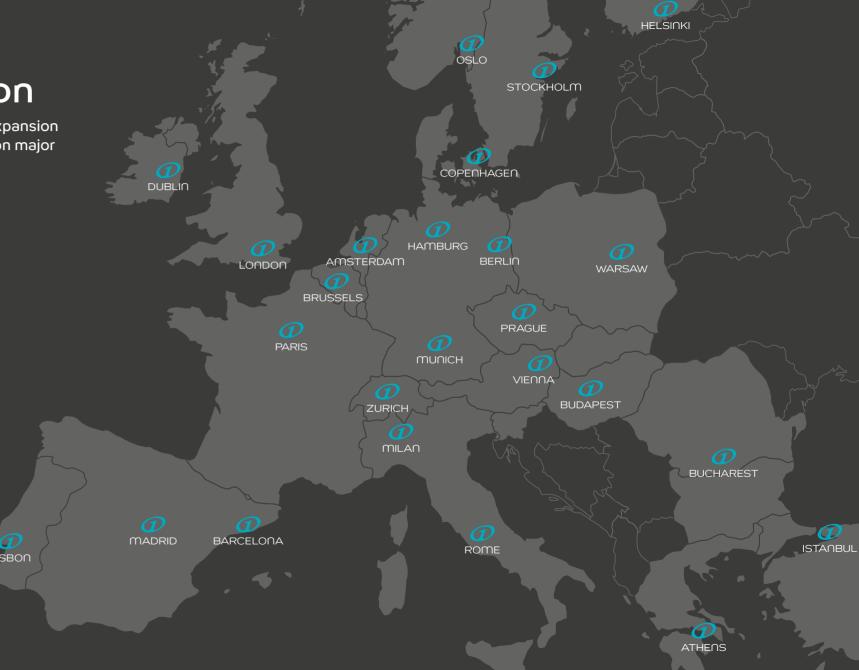

### EXPANSION

In its international expansion Motel One focuses on major European cities.

#### **FACTS & FIGURES**

At the end of Q2/2017 Motel One had 57 hotels with more than 15,400 bedrooms of which 16 hotels with 4,600 bedrooms are located outside of Germany. Motel One has successfully established its brand in major European cities inclunding London, Berlin, Amsterdam, Prague, Vienna and Zurich. Over the next two years Motel One will open hotels in other top destinations inclunding Paris, Barcelona and Warsaw.

A secured pipeline of 30 hotels with more than 9,900 bedrooms will see Motel One operating 87 hotels with 25,300 bedroms in 11 countries by 2020.