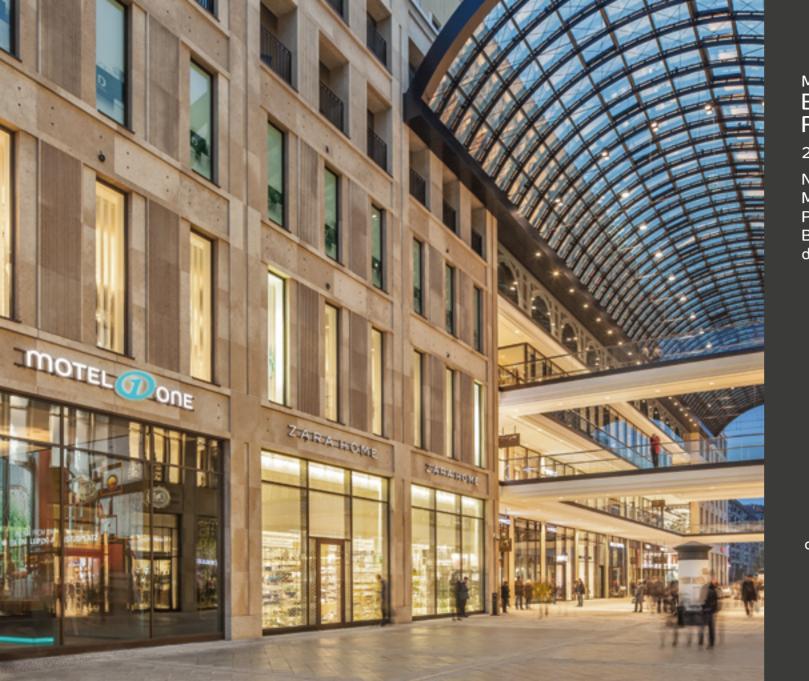

# MOTEL ONE BERLIN-POTSDAMER PLATZ

239 Rooms

New construction — integrated in the Mall of Berlin, situated on Leipziger Platz and directly opposite the German Bundesrat (federal council) in the Mitte district.