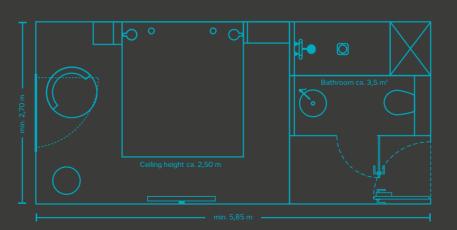

#### SPACE REQUIREMENTS:

- Gross floor area 27-30 m<sup>2</sup> per bedroom (including all front of house and back of house areas)
- · Net internal area 16 m² per bedroom
- · Minimum GFA 3,000 m<sup>2</sup>
- · Motel One specification available on request

#### STANDARD ROOM LAYOUT: