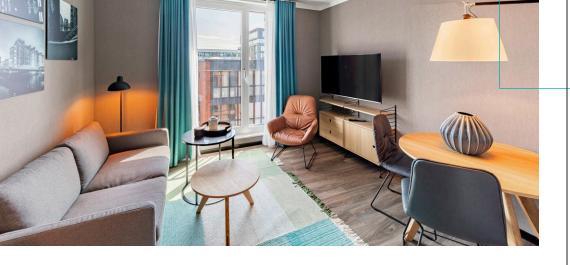

The  $45\,\text{m}^2$  flats have a separate living room and bedroom. They are completely outfitted and also come with high-speed Wi-Fi, air-conditioning, a high-quality, fully equipped fitted kitchen and a large flat-screen TV.

### LENGTH OF LEASE

Minimum lease: 3 months Maximum lease: 6 months, Extension possible

AREA OF THE FLAT 45 m<sup>2</sup> + cellar room

APPOINTMENTS Fully furnished