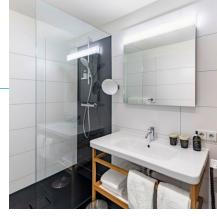

The  $45\,\text{m}^2$  flats have a separate living room and bedroom. They are completely outfitted and also come with high-speed Wi-Fi, air-conditioning, a high-quality, fully equipped fitted kitchen and a large flat-screen TV.

## FEATURES

HIGH-SPEED INTERNET

FITTED KITCHEN

WASHING MACHINE

AIR-CONDITIONED

FLOOR HEATING IN THE BATHROOM

COFFEE MACHINE & ELECTRIC KETTLE

HAIR DRYER

IRONING BOARD AND IRON

BARRIER FREE

INTERCOM SYSTEM

INITIAL SUPPLY OF BASIC CONSUMER ITEMS

-€/ month

2,200

45 m² flat

plus VAT