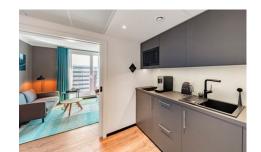

The  $45\,\text{m}^2$  flats have a separate living room and bedroom. They are completely outfitted and also come with high-speed Wi-Fi, air-conditioning, a high-quality, fully equipped fitted kitchen and a large flat-screen TV.

## FEATURES

HIGH-SPEED INTERNET

FITTED KITCHEN

WASHING MACHINE

AIR-CONDITIONED

FLOOR HEATING IN THE BATHROOM

COFFEE MACHINE & ELECTRIC KETTLE

HAIR DRYER