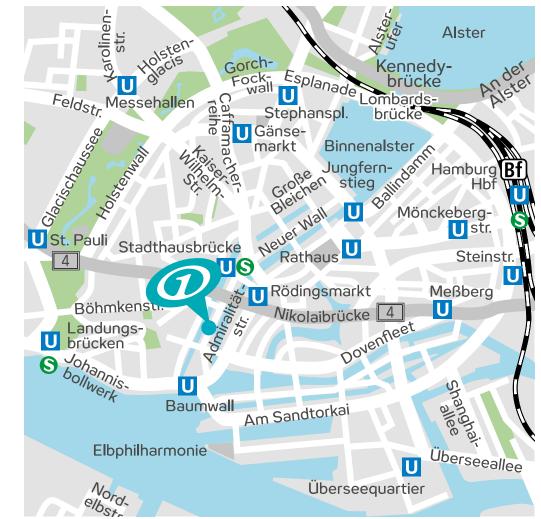

## LOCATION

Paid underground car park

Underground Baumwall (Elbphilharmonie) 300 m,

Hamburg Central Station 1.9km

**ONE LIVING** HAMBURG-FLEETINSEL Admiralitätstr. 55 – 56 20459 Hamburg