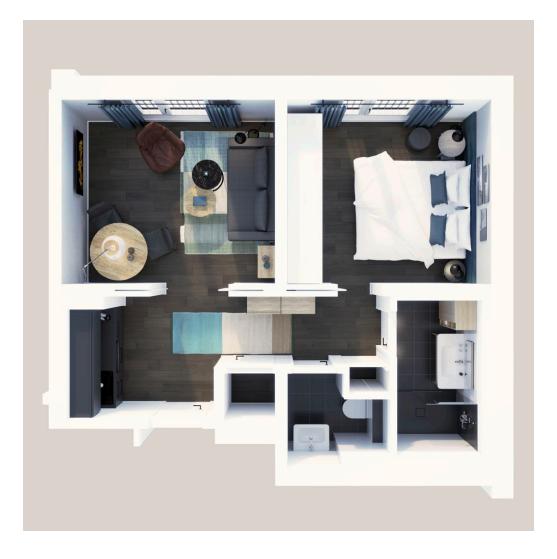

The  $45\,\text{m}^2$  flats have a separate living room and bedroom. They are completely outfitted and also come with high-speed Wi-Fi, air-conditioning, a high-quality, fully equipped fitted kitchen and a large flat-screen TV.

### LENGTH OF LEASE

Minimum lease: 3 months Maximum lease: 6 months, Extension possible

AREA OF THE FLAT 45 m<sup>2</sup> + cellar room

APPOINTMENTS Fully furnished