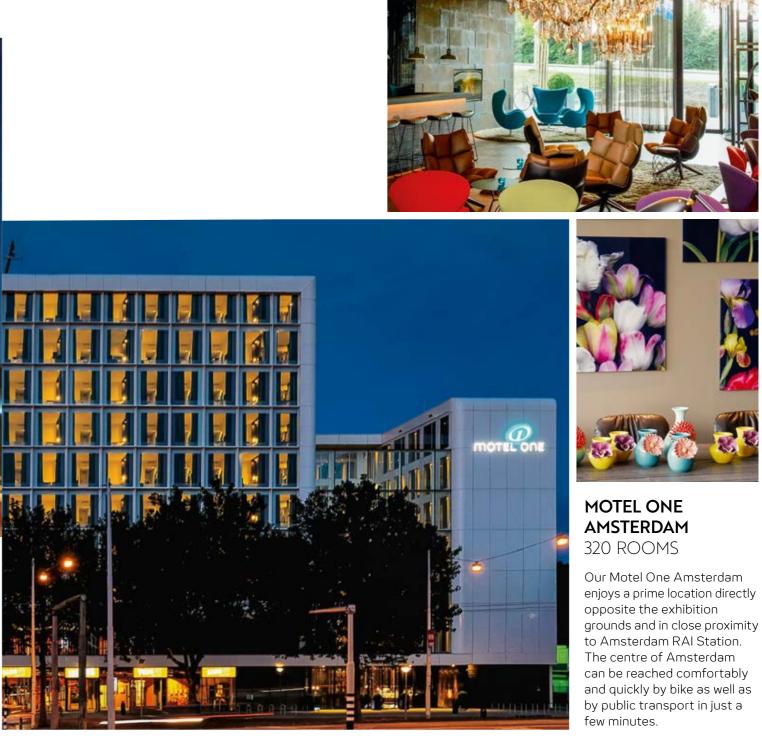

#### HIGH-QUALITY MATERIALS:

- · Box spring bed
- · Egyptian cotton
- · Dark granite
- · Organic amenities
- · Fluffy 600 g towels

MOTEL ONE **BERLIN-**ALEXANDERPLATZ 708 ROOMS

With a total of 708 rooms, our Motel One Berlin-Alexanderplatz is the largest Motel One hotel. Next door to the famous Berlin TV Tower, the city's iconic sights are within easy reach. The style of the cosmopolitan metropolis with its cultural diversity and pulsating urbanity can also be found in our spacious public areas and at our rooftop bar.