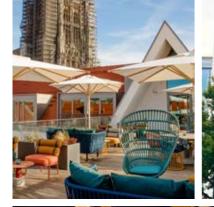

ROOF TOP ONE BARS

MOTEL ONE MUNICH-PARKSTADT SCHWABING

Set against the city skyline, our Rooftop One Bars provide the perfect place to enjoy a sundowner or a nightcap in a relaxed atmosphere above the busy streets below. Whether you're after a cosy, high-energy or romantic end to the day, our rooftop bars provide the perfect setting.