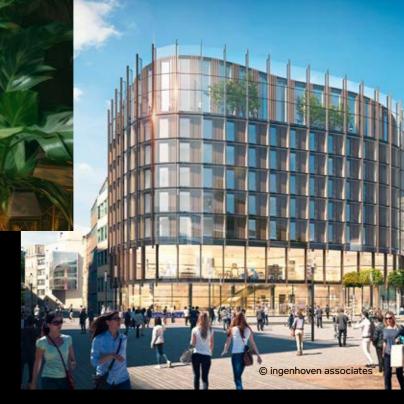

## DUSSELDORF KÖ BOGEN

#### 157 rooms

The Cloud One Dusseldorf-KöBogen is an architectural masterpiece by star architect Christoph Ingenhoven, who – together with Daniel Libeskind – has shaped the architecture of the new centre of Dusseldorf. The highlight of the hotel is The Cloud One Bar and garden, which invites guests to relax and enjoy a fantastic view over the city.