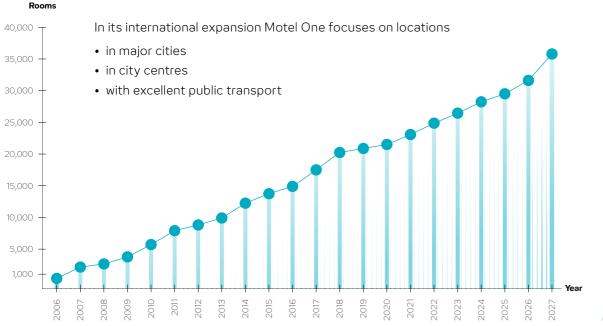

king distance.







#### MOTEL ONE **ANTWERP** 219 ROOMS

Welcome to Motel One Antwerp, where the design and interiors celebrate the world of fashion. Our location at the entrance of the fashion district is surrounded by boutiques, and concept stores, while the MoMu fashion museum and Fashion Department of the Royal Academy of Fine Arts are within walking distance.















#### MOTEL ONE LONDON-SHOREDITCH 237 ROOMS

Located in East London, Shoreditch, the heart of London's Tech City and Old Street Silicon Roundabout. The area is well established for its innovation and technology as well as its creative and vibrant neighbourhood. The Motel One Lounge welcomes guests with impressive street art on the walls reflecting the character of the area.

## CURRENT LOCATIONS

#### EXPANSION





# INVESTMENT PARTNERS

ALH Gruppe Alte Leipziger-Hallesche

🕭 PATRIZIA





COVIVIO

württembergische Ihr Fels in der Brandung.

SWISS PRIME SITE



**Union** Investment

#### Family Offices

# SELECTED AWARDS



FINANCIAL REPORTS

For all key financial figures, quarterly reports and corporate structures, please visit our website:

www.motel-one.com/en/corporate/overview/



## QUICK CHECK

#### SITE

- New build
- Conversions
- Single or mixed-use developments
- Rebranding of existing hotels

#### FORM OF CONTRACT

- Lease
- Hotel Management Agreement
- Purchase

#### STANDARD ROOM

- Net internal area 16  $m^2\,per\,bedroom$
- Including  $3.5 \text{ m}^2$  bathroom
- Flexible room layout

#### SPACE REQUIREMENTS

- Gross floor area 27 30 m<sup>2</sup> per bedroom (including all front