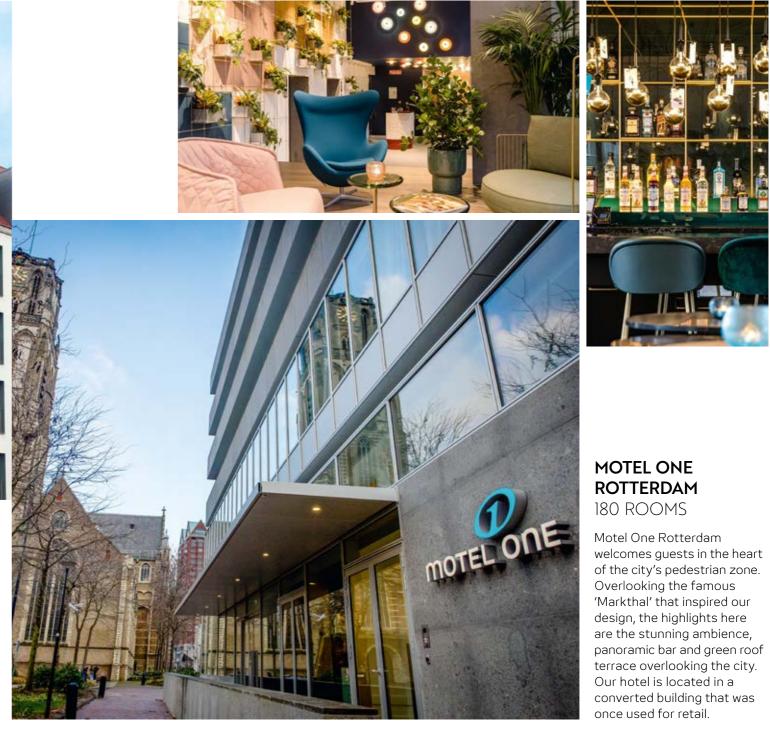

#### HIGH-QUALITY MATERIALS:

- · Box spring bed
- · Egyptian cotton
- · Dark granite
- · Organic amenities
- · Fluffy 600 g towels

MOTEL ONE **BERLIN-**ALEXANDERPLATZ 708 ROOMS

With a total of 708 rooms, our Motel One Berlin-Alexanderplatz is the largest Motel One hotel. Next door to the famous Berlin TV Tower, the city's iconic sights are within easy reach. The style of the cosmopolitan metropolis with its cultural diversity and pulsating urbanity can also be found in our spacious public areas and at our rooftop bar.