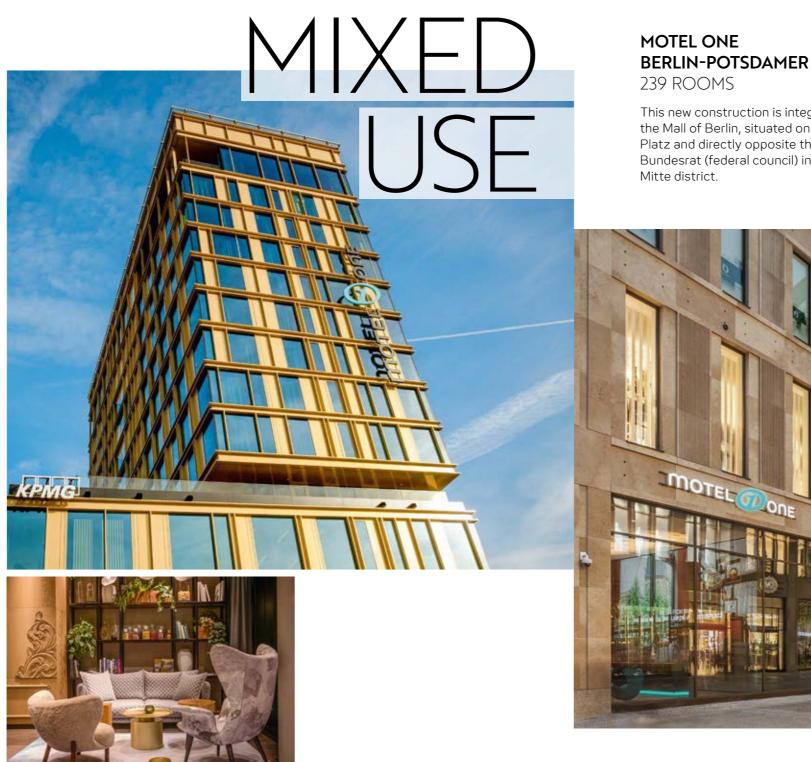

#### MOTEL ONE BERLIN-POTSDAMER PLATZ 239 ROOMS

This new construction is integrated into the Mall of Berlin, situated on Leipziger Platz and directly opposite the German Bundesrat (federal council) in the city's Mitte district.