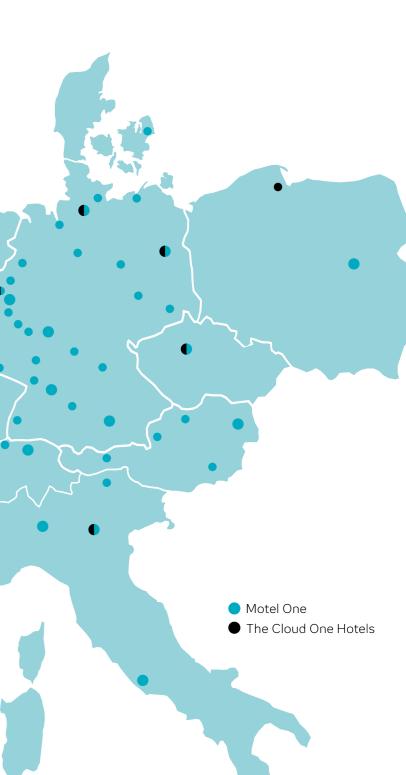

ng distance.







#### MOTEL ONE **ANTWERP** 219 ROOMS

Welcome to Motel One Antwerp, where the design and interiors celebrate the world of fashion. Our location at the entrance of the fashion district is surrounded by boutiques, and concept stores, while the MoMu fashion museum and Fashion Department of the Royal Academy of Fine Arts are within walking distance.















#### MOTEL ONE LONDON-SHOREDITCH 237 ROOMS

Located in East London, Shoreditch, the heart of London's Tech City and Old Street Silicon Roundabout. The area is well established for its innovation and technology as well as its creative and vibrant neighbourhood. The Motel One Lounge welcomes guests with impressive street art on the walls reflecting the character of the area.

## CURRENT LOCATIONS

#### EXPANSION





# INVESTMENT PARTNERS

ALH Gruppe Alte Leipziger-Hallesche

🕭 PATRIZIA





COVIVIO

württembergische Ihr Fels in der Brandung.

SWISS PRIME SITE



**Union** Investment

#### Family Offices

# SELECTED AWARDS



FINANCIAL REPORTS

For all key financial figures, quarterly reports and corporate structures, please visit our website:

www.motel-one.com/en/corporate/overview/



## QUICK CHECK

#### SITE

- New build
- Conversions
- Single or mixed-use developments
- Rebranding of existing hotels

#### FORM OF CONTRACT

- Lease
- Hotel Management Agreement
- Purchase

#### STANDARD ROOM

- Net internal area 16  $m^2\,per\,bedroom$
- Including  $3.5 \text{ m}^2$  bathroom
- Flexible room layout

#### SPACE REQUIREMENTS

- Gross floor area 27 30 m<sup>2</sup> per bedroom (including all front o